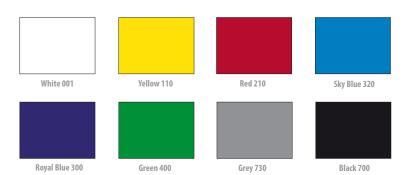

# Silicone 3D -500-





150°C 3D Effect

#### **Recommended Fabrics**

100% cotton 100% polyester\* Poly/cotton blends

# **Cutting Notes**

You should always test cut prior to any production run. Remember cutter settings will need to be adjusted as your blade ages. For optimal cutting and weeding, maintain a line thickness of at least 2.0 mm for lettering & logos.

## **Application Instruction**

Temp: 150°c 10 seconds Time: Pressure: Medium

(#4-6 on Hotronix®)

Peel: Cold

#### **Multi-Colour Designs**

CAD-CUT® Silicone 3D -500- is not recommended for multilayered applications.

## **Care Instructions**

Machine wash warm up to 60°c mild detergent. Do not use bleach. Dry at a normal dryer setting on household machines. Do not dry clean. Can be directly ironed onto.

## Storage

Store in a cool, dry area. Av